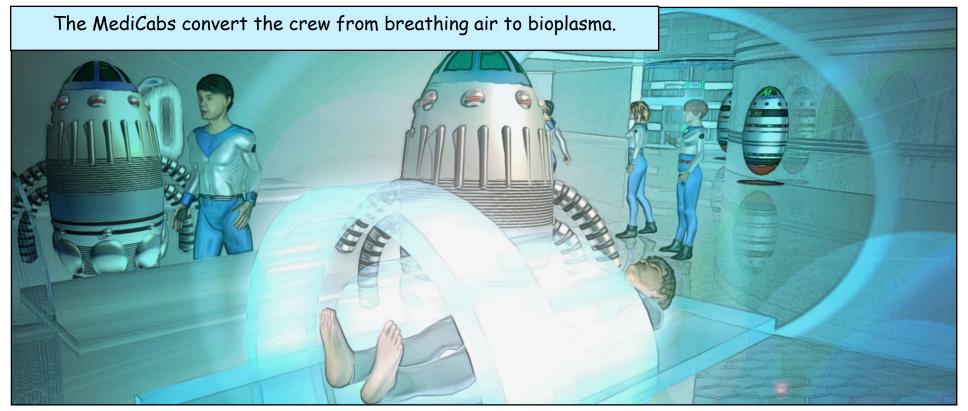

plored manned spaceships. Many people leave the earth captured by the longing to discover new worlds. Colonies and Bases are also established in the most remote locations of the Sol system.

Some brave people set out into interstellar space to travel to distant planets in our galaxy.

The "Cybernetic War", which begins in 2995 AD, stops this development.

At the end of the war in 3000 AD it will the Solar Parliament formed. Biological and biogenic humanity will form from now on together the new humanity of the Sol system.

A new era is introduced in the Sol system. The year 1 ST (solar time) begins.

In 196 ST a small special unit is formed, which is able to research strange processes in space.

The EVEN•X

Well in the past, the STARDUST 7 starts and hears it CALL OF POSEIDON