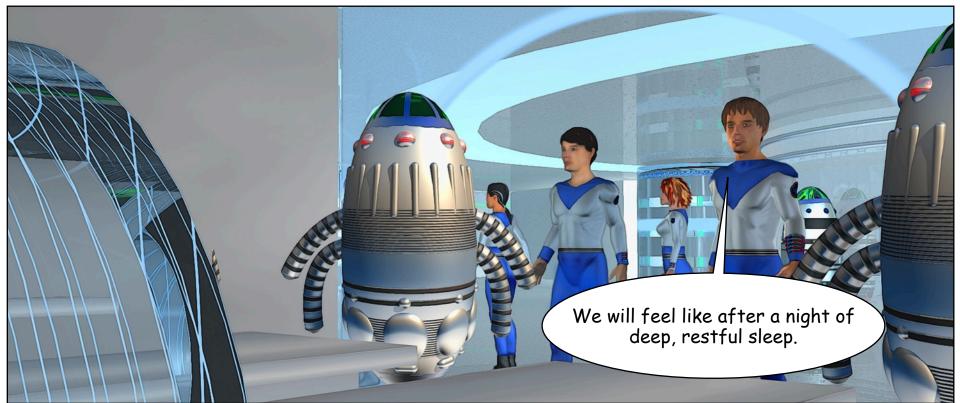

explored manned spaceships. Many people leave the earth captured by the longing to discover new worlds. Colonies and Bases are also established in the most remote locations of the Sol system.

Some brave people set out into interstellar space to travel to distant planets in our galaxy.

The "Cybernetic War", which begins in 2995 AD, stops this development.

At the end of the war in 3000 AD it will the Solar Parliament formed. Biological and biogenic humanity will form from now on together the new humanity of the Sol system.

A new era is introduced in the Sol system. The year 1 ST (solar time) begins.

In 196 ST a small special unit is formed, which is able to research strange processes in space.

The EVEN•X

Well in the past, the STARDUST 7 starts and hears it CALL OF POSEIDON