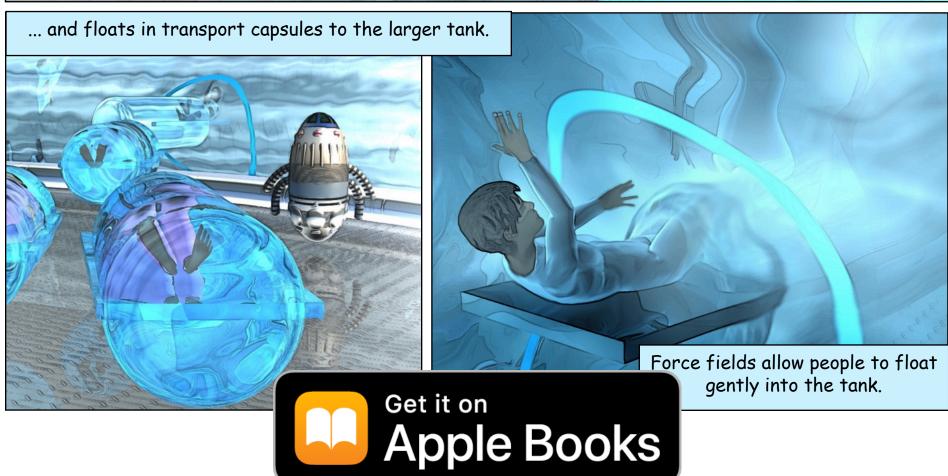

ed manned spaceships. Many people leave the earth captured by the longing to discover new worlds. Colonies and Bases are also established in the most remote locations of the Sol system.

Some brave people set out into interstellar space to travel to distant planets in our galaxy.

The "Cybernetic War", which begins in 2995 AD, stops this development.

At the end of the war in 3000 AD it will the Solar Parliament formed. Biological and biogenic humanity will form from now on together the new humanity of the Sol system.

A new era is introduced in the Sol system. The year 1 ST (solar time) begins.

In 196 ST a small special unit is formed, which is able to research strange processes in space.

The EVEN•X

Well in the past, the STARDUST 7 starts and hears it CALL OF POSEIDON