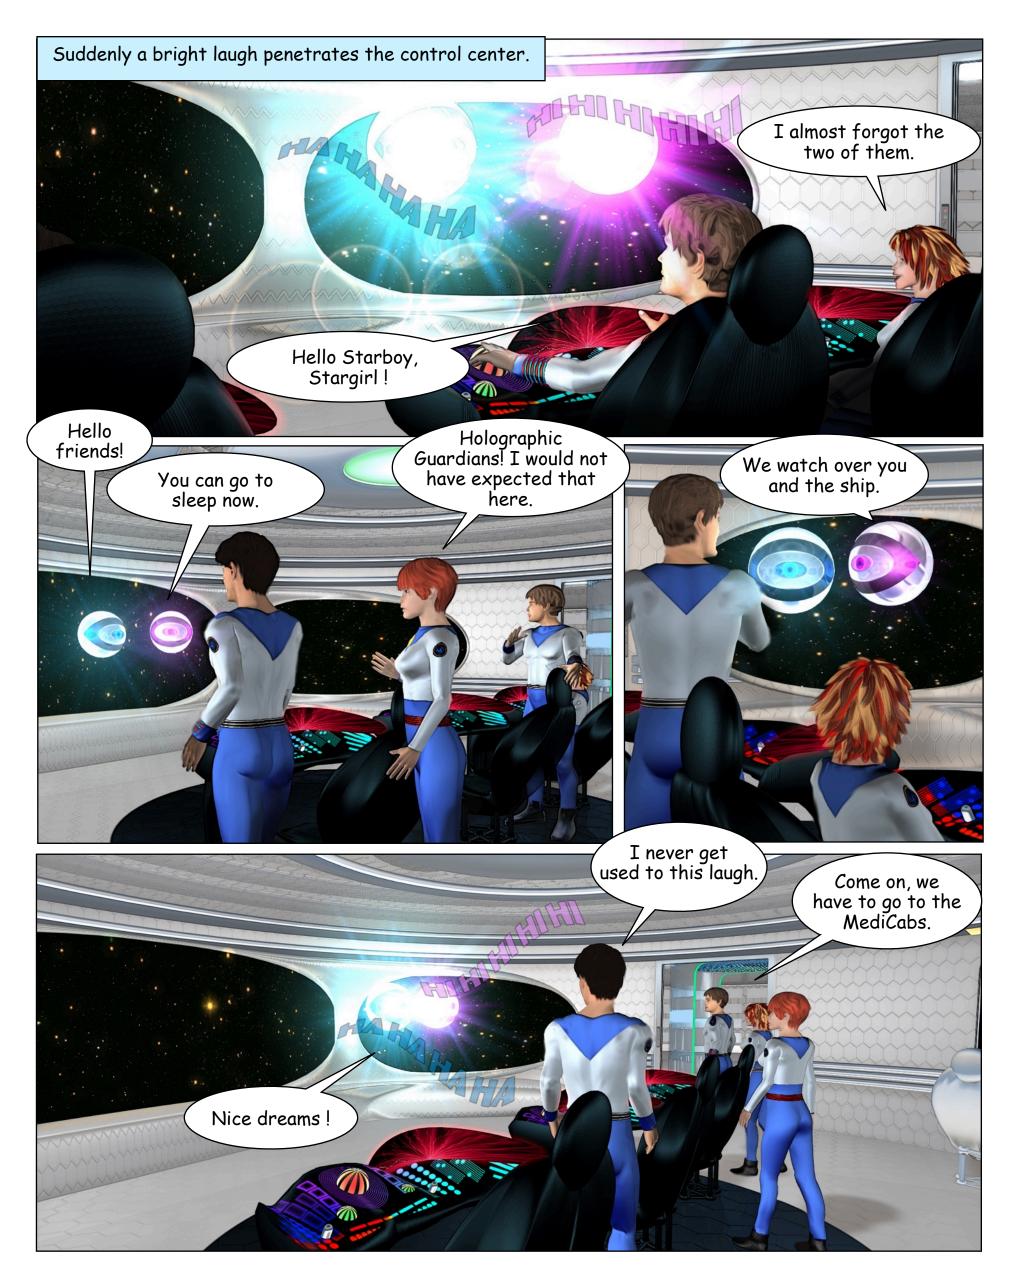

ast and explored manned spaceships. Many people leave the earth captured by the longing to discover new worlds. Colonies and Bases are also established in the most remote locations of the Sol system.

Some brave people set out into interstellar space to travel to distant planets in our galaxy.

The "Cybernetic War", which begins in 2995 AD, stops this development.

At the end of the war in 3000 AD it will the Solar Parliament formed. Biological and biogenic humanity will form from now on together the new humanity of the Sol system.

A new era is introduced in the Sol system. The year 1 ST (solar time) begins.

In 196 ST a small special unit is formed, which is able to research strange processes in space.

The EVEN•X

Well in the past, the STARDUST 7 starts and hears it CALL OF POSEIDON