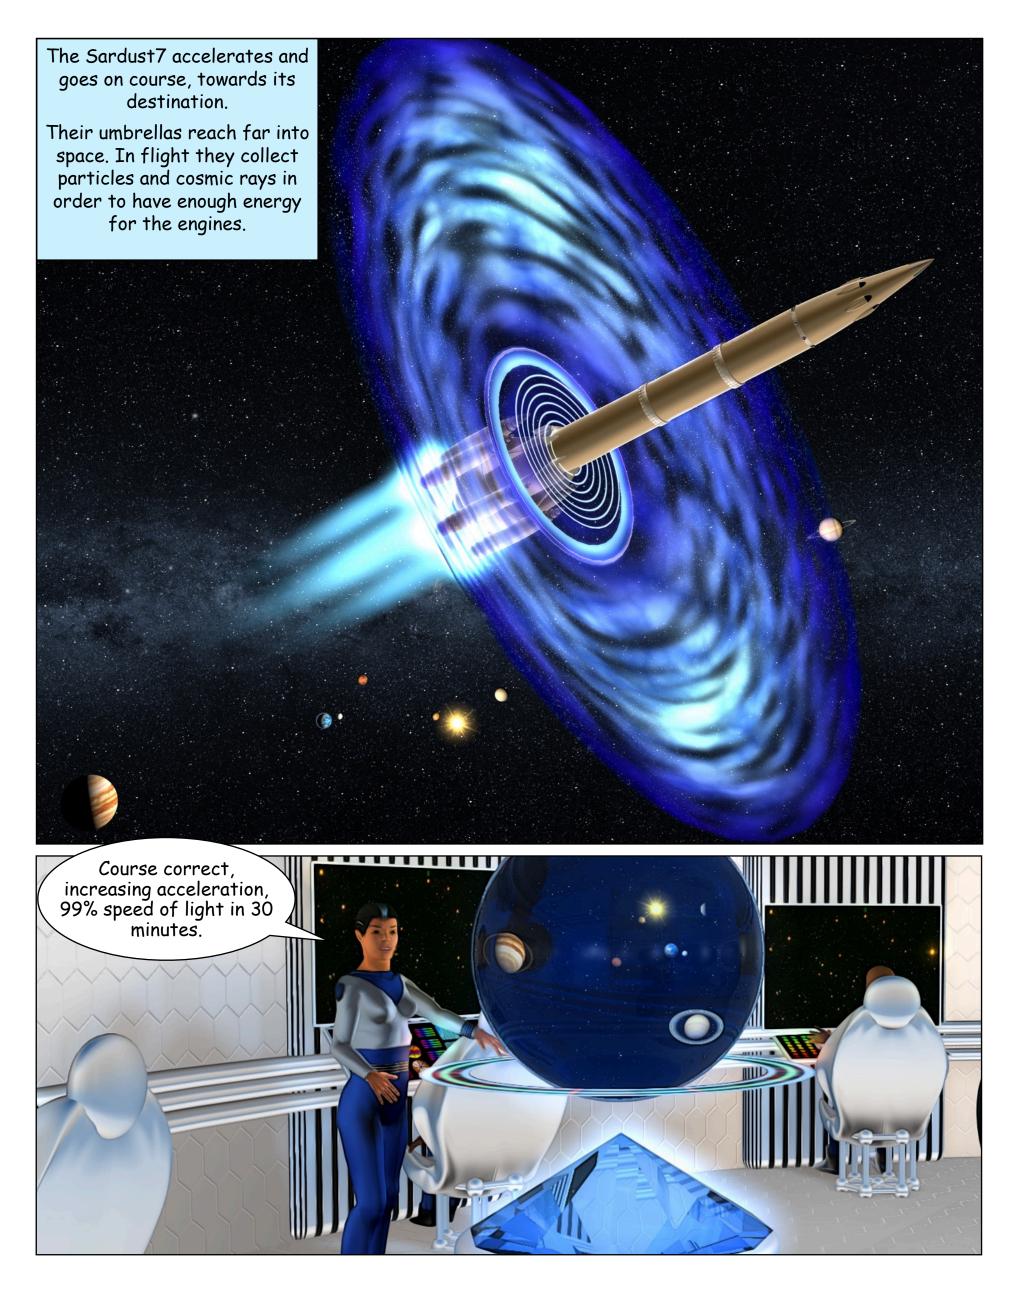

A new era is introduced in the Sol system. The year 1 ST (solar time) begins.

In 196 ST a small special unit is formed, which is able to research strange processes in space.

The EVEN•X

Well in the past, the STARDUST 7 starts and hears it CALL OF POSEIDON