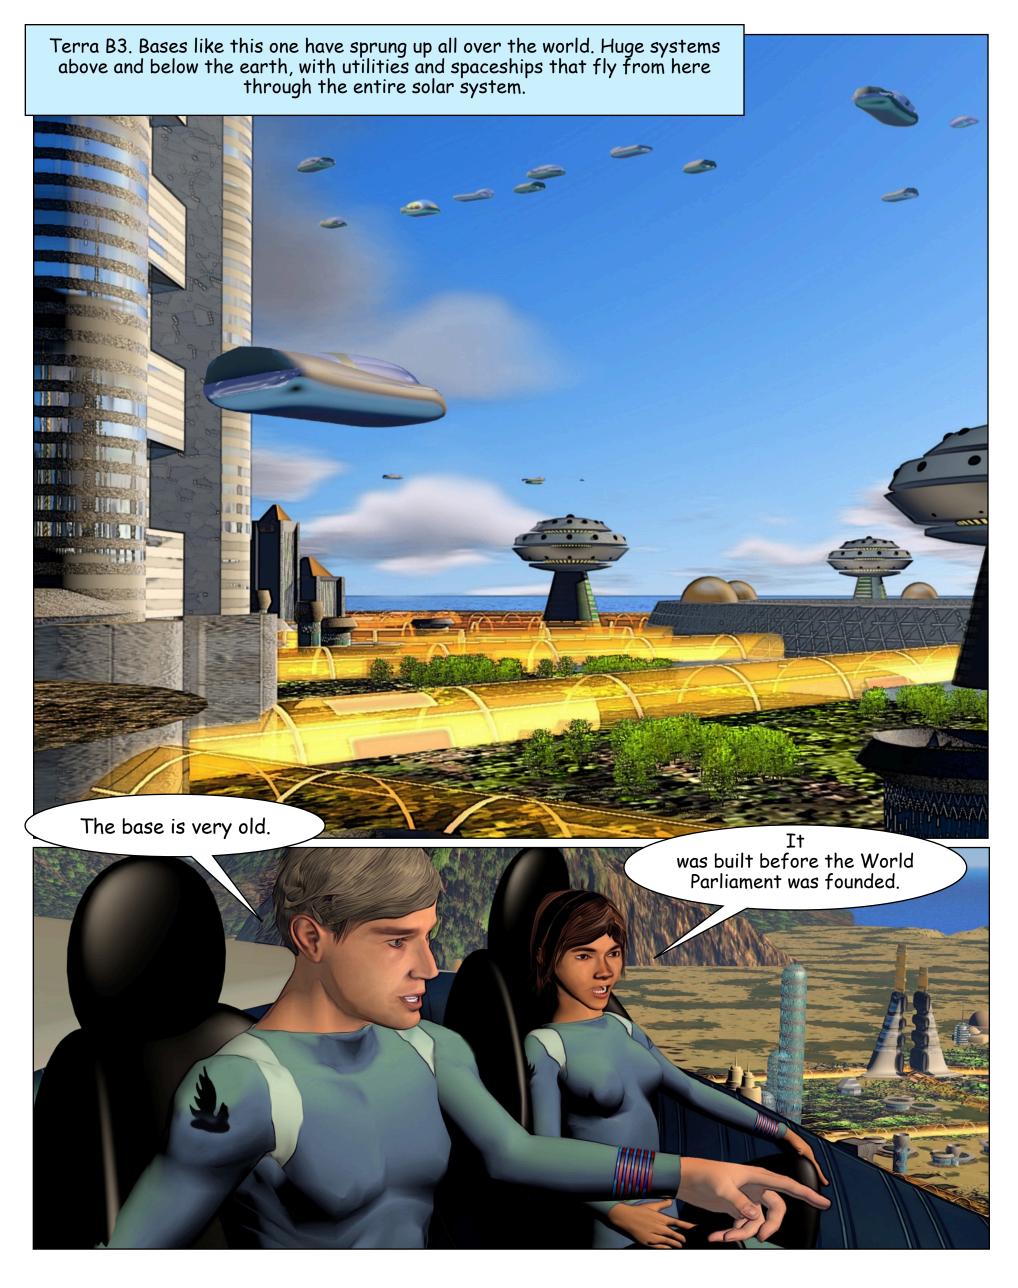

Sol system 2521 AD

The planetary system of our sun is new, fast and explored manned spaceships. Many people leave the earth captured by the longing to discover new worlds. Colonies and Bases are also established in the most remote locations of the Sol system. Some brave people set out into interstellar space to travel to distant planets in our galaxy.

The "Cybernetic War", which begins in 2995 AD, stops this development.

At the end of the war in 3000 AD it will the Solar Parliament formed. Biological and biogenic humanity will form from now on together the new humanity of the Sol system.