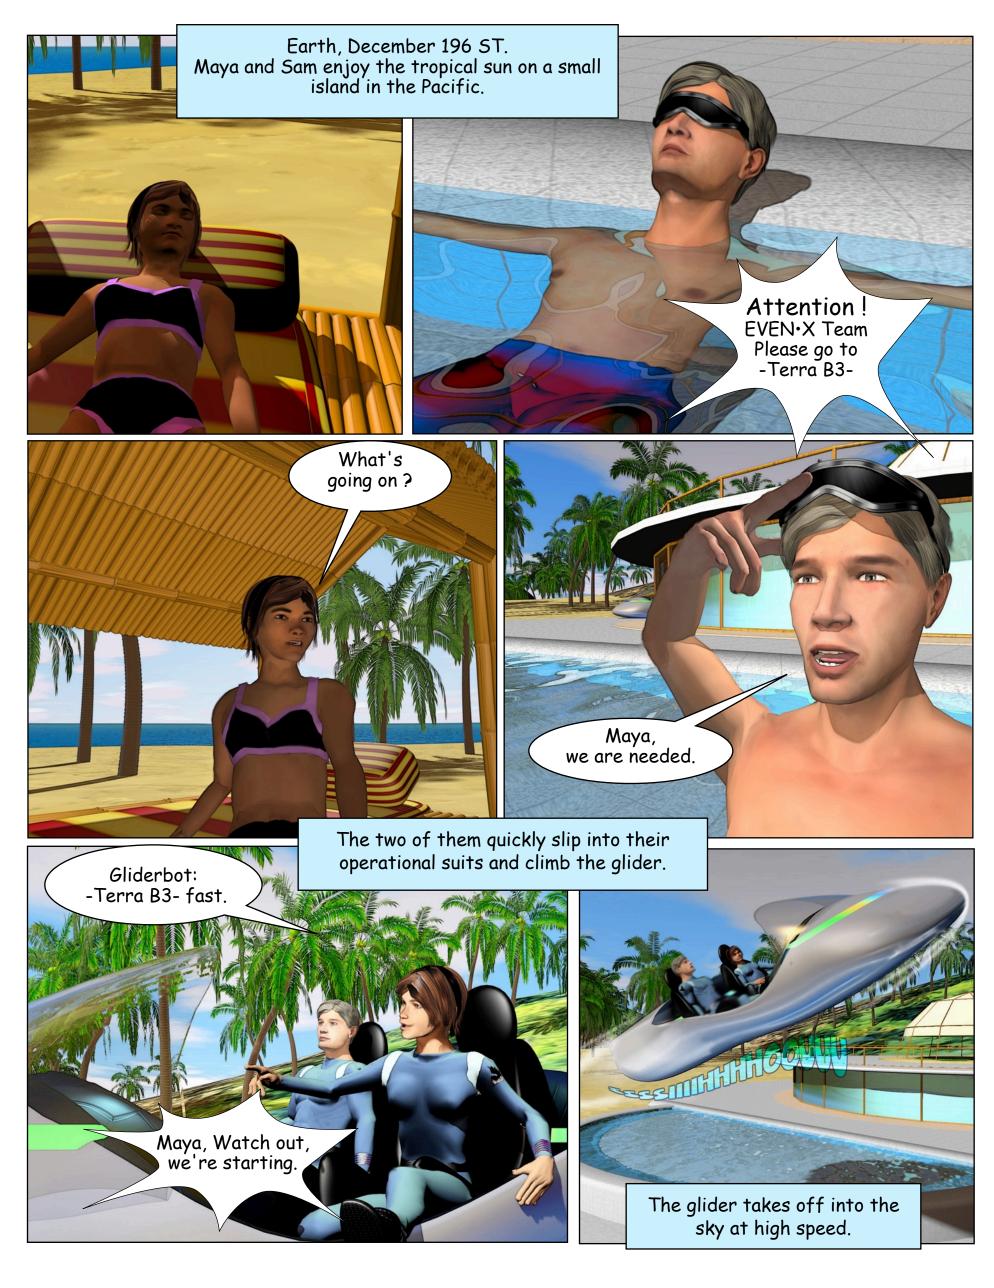

A new era is introduced in the Sol system.

The year 1 ST (solar time) begins.

In 196 sz a small special unit is formed, which is able to research strange processes in space.

The EVEN•X

The adventure begins.

The EVEN·X discover traces of lost colonists on earth.

"THE STRANGE SHIP"