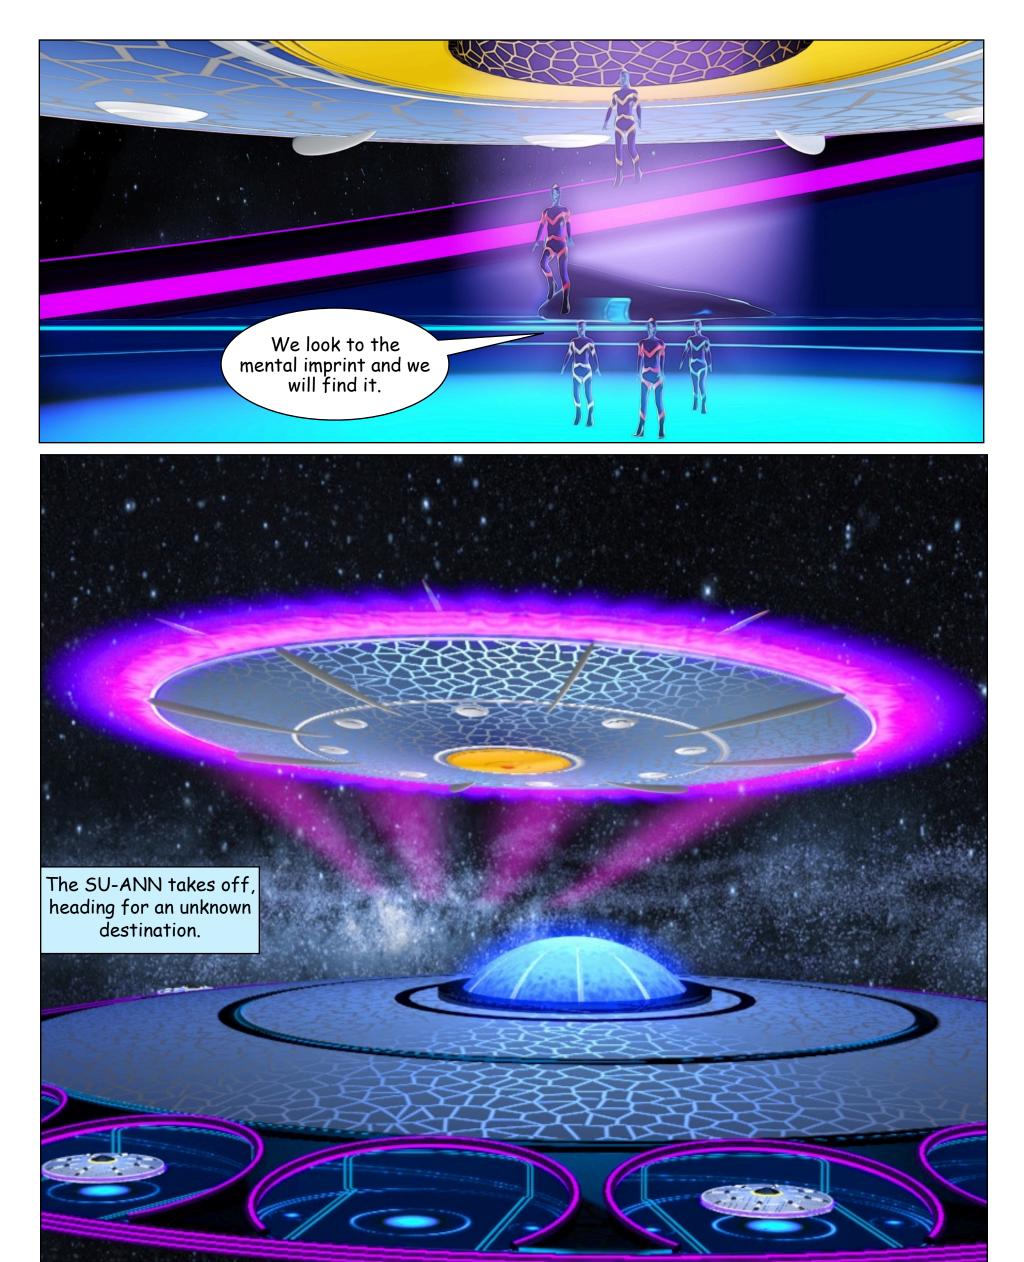

In 196 ST a small special unit is formed, which is able to research strange processes in space. The EVEN·X

The LOONA receive a message and Lisa finds a spaceship deep in the cave system of a small planet. She travels by ship to the HEART OF THE UNIVERSE. Five days before the arrival of the BlueStar at LOONA'S Stern: During a lootong, a group of LOONA receives the mental message of a being from the depths of space.