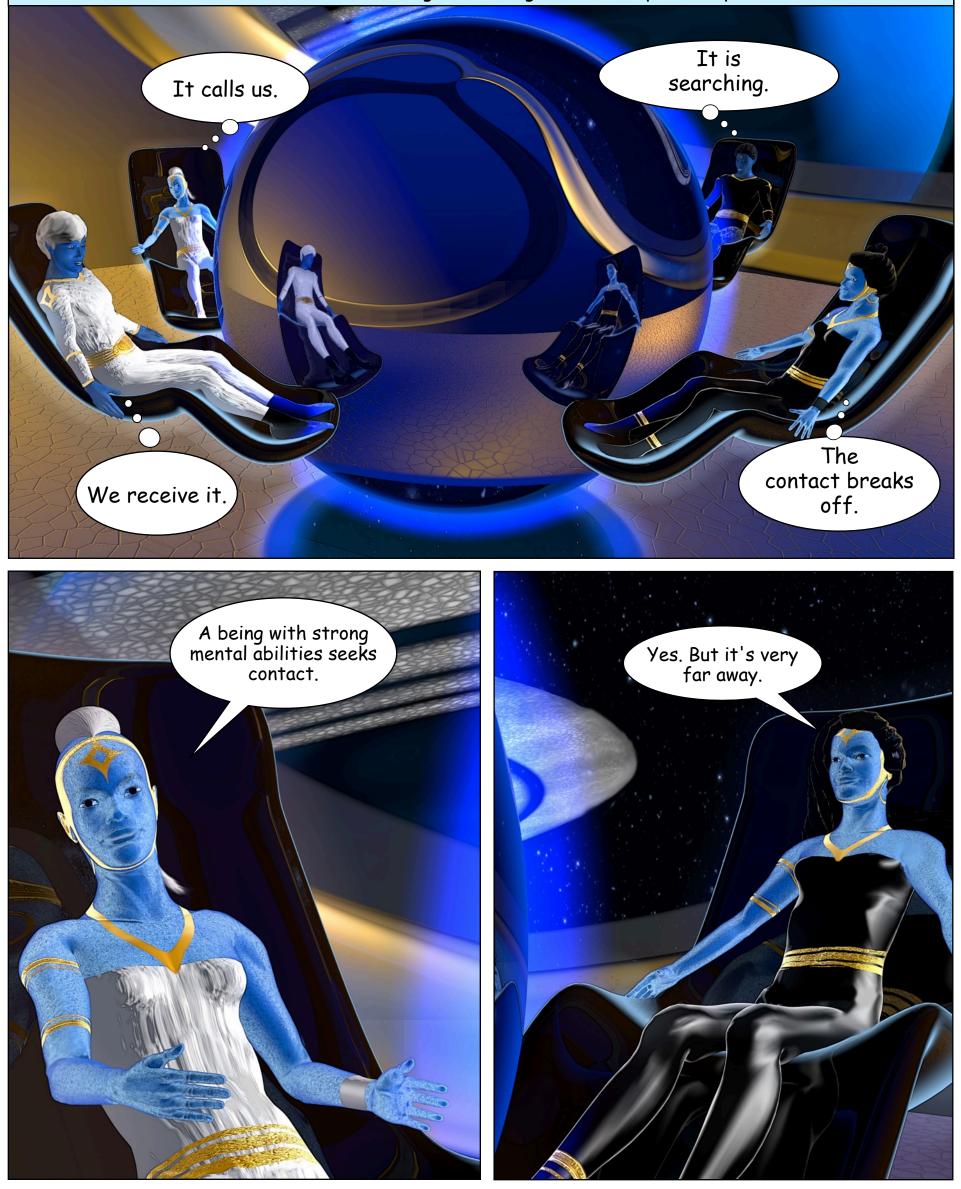

In 196 ST a small special unit is formed, which is able to research strange processes in space. The EVEN·X

The LOONA receive a message and Lisa finds a spaceship deep in the cave system of a small planet. She travels by ship to the HEART OF THE UNIVERSE. Five days before the arrival of the BlueStar at LOONA'S Stern: During a lootong, a group of LOONA receives the mental message of a being from the depths of space.