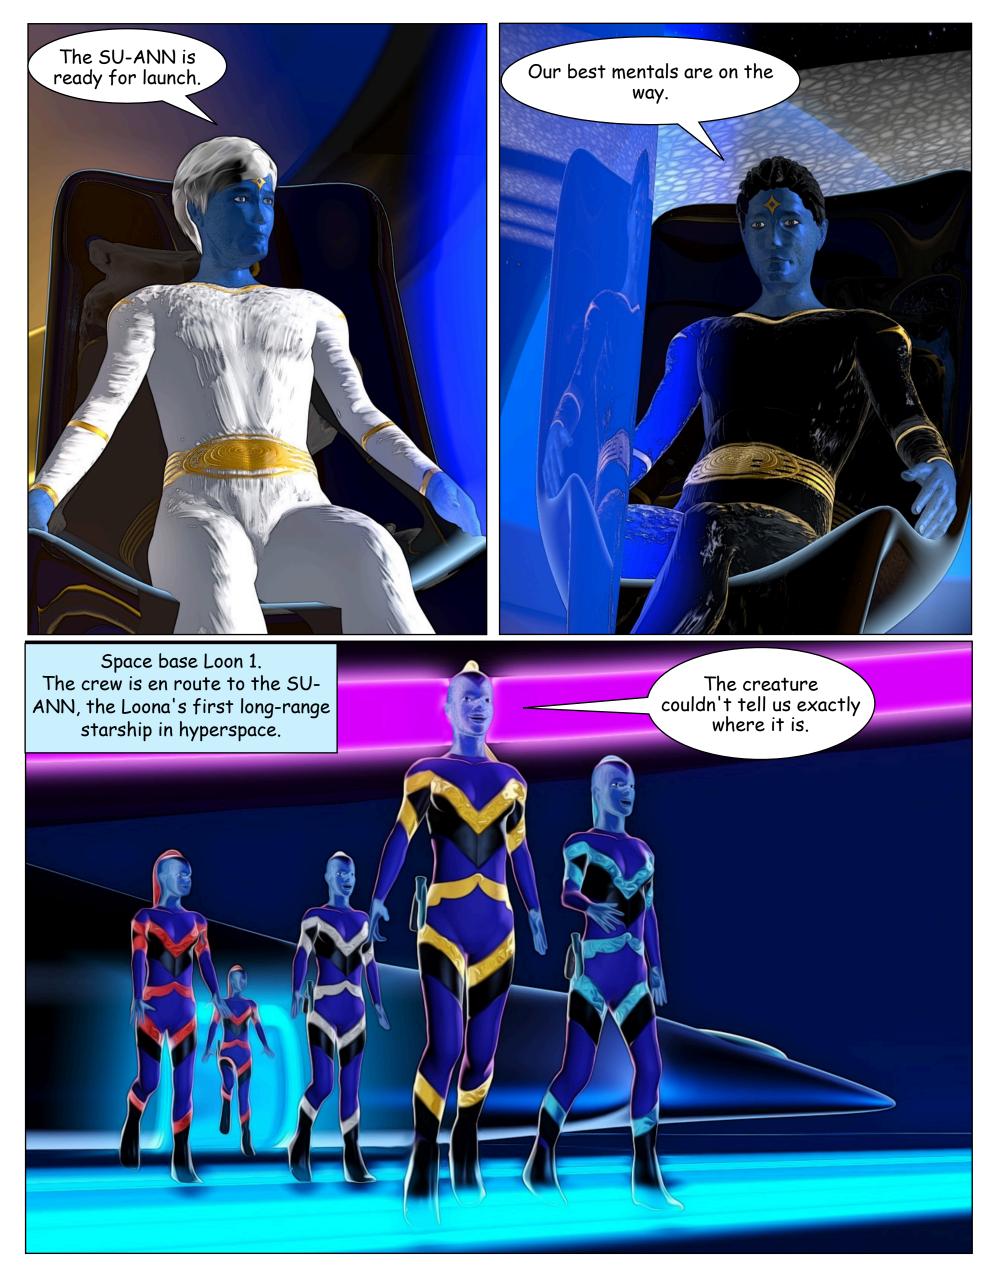

In 196 ST a small special unit is formed, which is able to research strange processes in space. The EVEN·X

The LOONA receive a message and Lisa finds a spaceship deep in the cave system of a small planet. She travels by ship to the HEART OF THE UNIVERSE. Five days before the arrival of the BlueStar at LOONA'S Stern: During a lootong, a group of LOONA receives the mental message of a being from the depths of space.